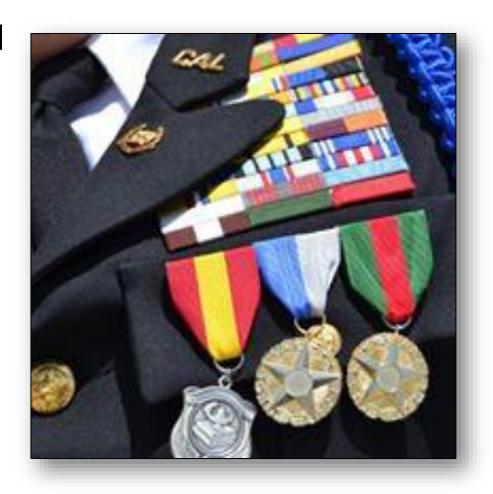

#### Wear Your Ribbons Correctly

#### Ribbons are worn:

- Individual awards above the LEFT uniform pocket
- Unit awards above the RIGHT uniform pocket
- No spaces between ribbons
- Highest award to your right
- Darkest ribbon color to your right

## Wear Your Ribbons Correctly

Unit Awards on the right

- No spaces between ribbons
- Highest awards are to the Cadet's right

Individual Awards on the left

- Darker ribbon color to the Cadet's right.
- Black before dark blue
- > Dark blue before white or red.