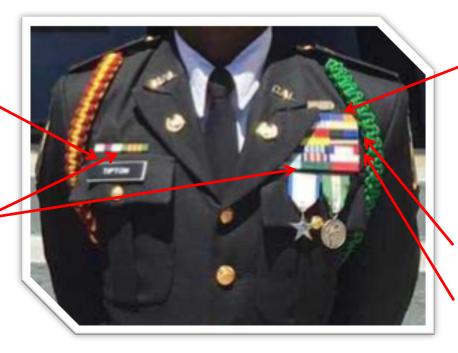

#### Wear Your Ribbons Correctly

#### Ribbons are worn:

- Individual awards above the LEFT uniform pocket
- Unit awards above the RIGHT uniform pocket
- No spaces between ribbons
- Highest award to your right
- Darkest ribbon color to your right

#### The color order is:

- Black
- Brown
- Purple
- Dark Blue
- Red
- Green
- Orange or Gold
- Light Blue
- Yellow
- Light Gray
- etinW •

## Wear Your Ribbons Correctly

Unit Awards on the right

- No spaces between ribbons
- Highest awards are to the Cadet's right

Individual Awards on the left

- Darker ribbon color to the Cadet's right.
- Black before dark blue
- > Dark blue before white or red.

#### Individual Ribbon Color Order

**NOT THAT** 

**Brigade Advisor's Citation** 

**Essayons** 