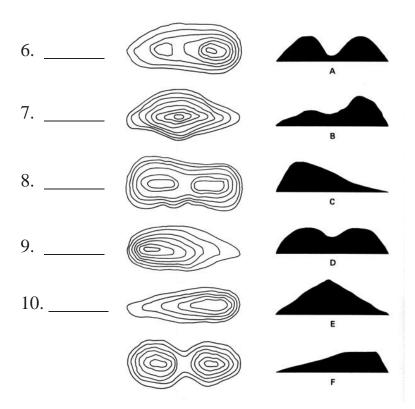

-|--------------------------------------------------------------------------------------------------|
| True or Fa | lse                                                                                              |
| 1          | Contour lines portray the shape and elevation of the land.                                       |
| 2          | An 8-digit grid coordinate is more accurate than one with six digits.                            |
| 3          | Topographic maps portray both natural and manmade features.                                      |
| 4          | A map scale of 1:24000 means that one inch on the map represents about 200 feet on land.         |
| 5          | Using a Military Coordinate Scale and Protractor will allow you to find an accurate grid address |

## Matching



Last Modified 1 AUG 19